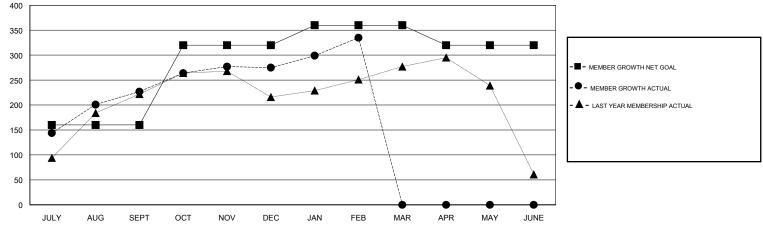

## HANG BOBBY ENG

| GMT: EK PHANG BOBBY ENG |               |           | LOCATION MALAYSIA |                                  |                           |                         | GMT CA                                             |
|-------------------------|---------------|-----------|-------------------|----------------------------------|---------------------------|-------------------------|----------------------------------------------------|
|                         | Club          | S         |                   | Members<br>RESULTS FOR 2017-2018 |                           |                         |                                                    |
|                         | RESULTS FOR   | 2017-2018 |                   |                                  |                           |                         |                                                    |
| QUARTER                 | NEW CLUB GOAL | NEW CLUBS | DROPPED CLUBS     | QUARTER                          | MEMBER GROWTH NET<br>GOAL | MEMBER GROWTH<br>ACTUAL | DROPPED<br>MEMBERS ACTUAL<br>(including transfers) |
| JULY/AUG/SEPT           | 1             | 3         | 1                 | JULY/AUG/SEPT                    | 160                       | 315                     | 80                                                 |
| OCT/NOV/DEC             | 2             | 1         | 0                 | OCT/NOV/DEC                      | 160                       | 110                     | 60                                                 |
| JAN/FEB/MAR             | 2             | 1         | 0                 | JAN/FEB/MAR                      | 40                        | 94                      | 29                                                 |
| APR/MAY/JUNE            | 1             | 0         | 0                 | APR/MAY/JUNE                     | -40                       | 0                       | 0                                                  |