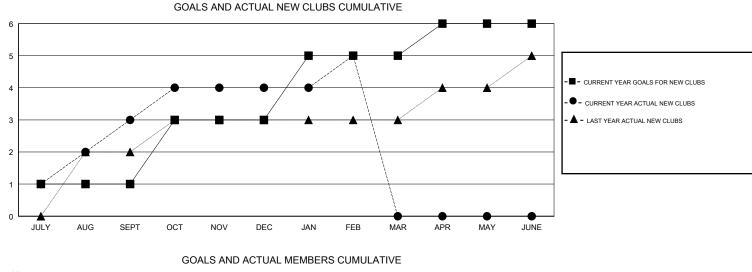

## HANG BOBBY ENG

| GMT: EK PHANG BOBBY ENG |               |           | LOCATION MALAYSIA |                                  |                           |                         | GMT CA                                             |
|-------------------------|---------------|-----------|-------------------|----------------------------------|---------------------------|-------------------------|----------------------------------------------------|
|                         | Club          | S         |                   | Members<br>RESULTS FOR 2017-2018 |                           |                         |                                                    |
|                         | RESULTS FOR   | 2017-2018 |                   |                                  |                           |                         |                                                    |
| QUARTER                 | NEW CLUB GOAL | NEW CLUBS | DROPPED CLUBS     | QUARTER                          | MEMBER GROWTH NET<br>GOAL | MEMBER GROWTH<br>ACTUAL | DROPPED<br>MEMBERS ACTUAL<br>(including transfers) |
| JULY/AUG/SEPT           | 1             | 3         | 1                 | JULY/AUG/SEPT                    | 160                       | 315                     | 80                                                 |
| OCT/NOV/DEC             | 2             | 1         | 0                 | OCT/NOV/DEC                      | 160                       | 110                     | 60                                                 |
| JAN/FEB/MAR             | 2             | 1         | 0                 | JAN/FEB/MAR                      | 40                        | 94                      | 29                                                 |
| APR/MAY/JUNE            | 1             | 0         | 0                 | APR/MAY/JUNE                     | -40                       | 0                       | 0                                                  |